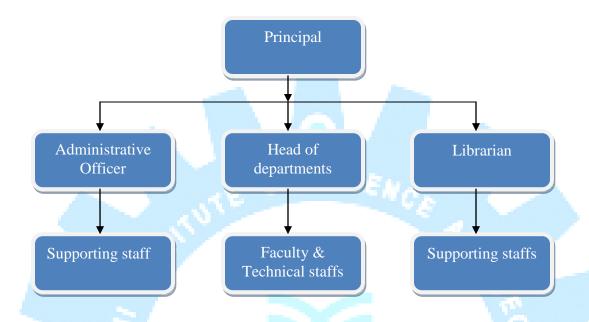

## 6. Academic Advisory Body

| Sl No | Name                      | Role           |
|-------|---------------------------|----------------|
| 1     | Dr.Biju ramesh            | Chairman       |
| 2     | Mr. Ajay Krishnan Prakash | Vice Chairman  |
| 3     | Dr. Premnath R            | Principal      |
| 4     | Mr. Kiran Kumar K         | Superintendent |
| 5     | Mr. Prabhu K              | HOD, AS&H      |
| 6     | Mr. Prabhu M              | HOD,CSE        |
| 7     | Mr. Sadanandan R          | HOD, ME        |
| 8     | Mrs. Sithara Krishnan     | HOD, ECE       |
| 9     | Mrs. Anisha Ashok         | HOD, EEE       |
| 10    | Mrs. Anumol Sukumaran     | HOD, CE        |

#### Frequency of meeting & date of last meeting:-

• Every Friday, 04.03.2022

#### 7. Organization Chart



# 8. <u>Student Feedback Mechanism On Institutional Governance/Faculty Performance</u>

The faculty performance is adjudged with the help of

- 1. Student feedback system which is carried out every semester
- 2. Also through faculty review meeting which is conducted every semester which is a self appraisal from the side of faculties

#### 9. Grievance Redressal Mechanism for Faculty, Staff & Students

Class committee is formed comprising of the following members

- 1. Head of department
- 2. Staff advisor of the class
- 3. A senior faculty member of the department
- 4. A faculty member from another department
- 5. Three student representatives (One of them should be a girl)

#### 10. Programmes & Fee structure

| Sl.No | Name of programme                             | No of seats | Durat